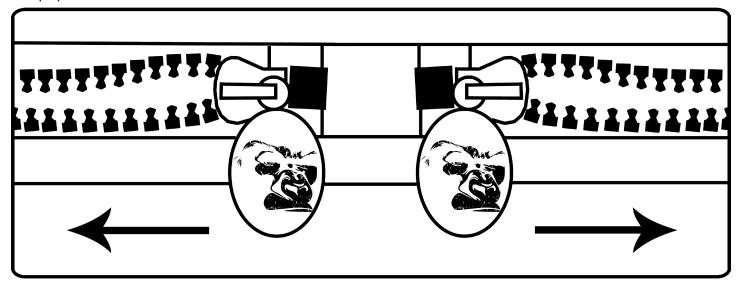

<sup>\*</sup> Your tent may look different than this illustration.

Bring tent body to Velcro assist strips then zip tent.

Zipper Detail

Add Roof Support Beams. Position E poles, then F pole. Aaa Noor oo<sub>min</sub>
E poles are load bearing.