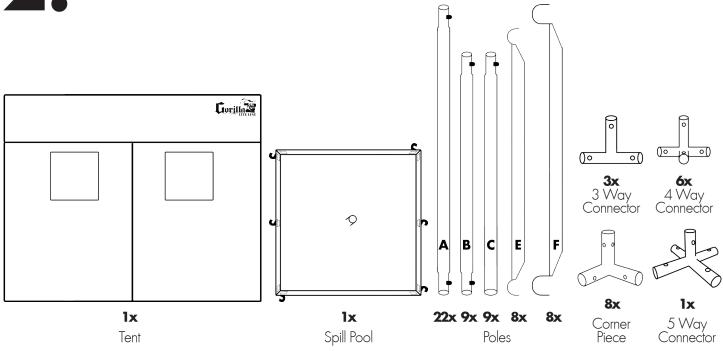

## 8x8 Gorilla Grow Tent LITE LINE

Unpack

2.Check

3 Unfold, unzip, then lay flat.

\*Your tent may look different than this illustration.

**ROOF** 

LEFT SIDE WALL SIDE WALL

FLOOR