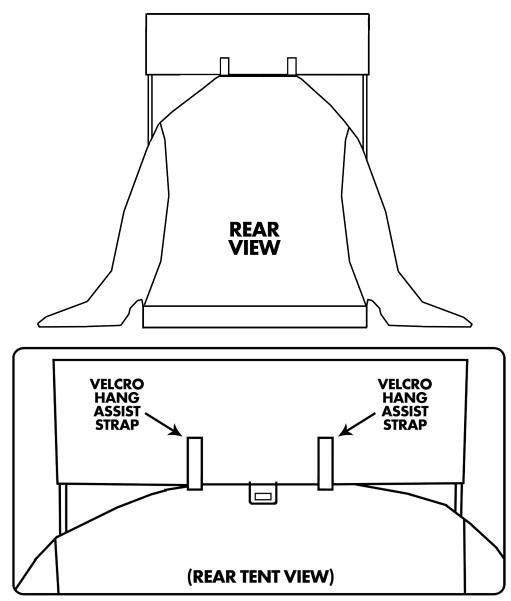

<sup>\*</sup> Your tent may look different than this illustration.

Bring tent body to Velcro assist strips then zip tent.

Zipper Detail

Add Roof Support Beams. Position E poles, then F pole. Aaa Noor oo<sub>min</sub>
E poles are load bearing.