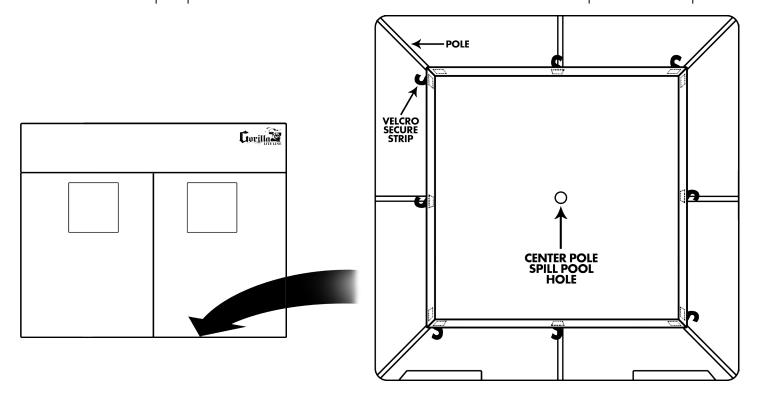

Place spill pool on floor of tent and secure Velco straps around poles.

WWW.GORILLAGROWTENT.COM 1-855-GGTs-GR-OSW