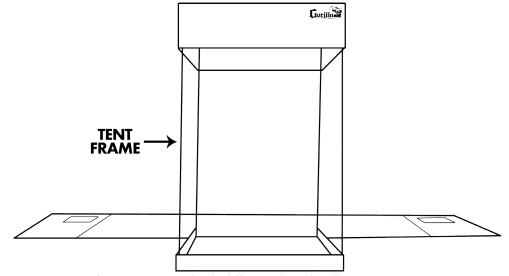

Assemble frame inside of tent floor beginning with frame base, and building upward

Place roof onto tent frame.

Carefully guide each corner of the roof over each corner of the frame a little at a time. This will allow plenty of slack to properly fit the corners. Do not fully seat the roof at one corner and attempt to stretch corners over frame. Do not use excessive force. Doing so may damage your tent and void warranty.

<sup>\*</sup> Your tent may look different than this illustration.

Bring tent body to Velcro assist strips then zip tent.

Zipper Detail

Add Roof Support Beams. Position E poles, then F pole. Aaa Noor oo<sub>min</sub>
E poles are load bearing.