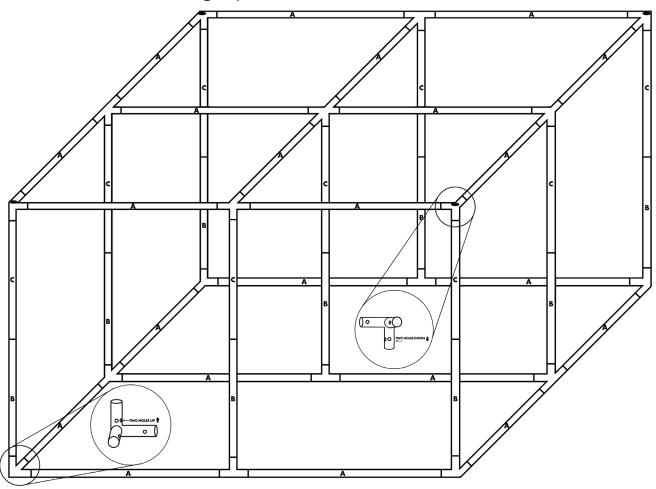

Assemble frame inside of tent floor beginning with frame base, and building upward

Place roof onto tent frame.

Carefully guide each corner of the roof over each corner of the frame a little at a time. This will allow plenty of slack to properly fit the corners. Do not fully seat the roof at one corner and attempt to stretch corners over frame. Do not use excessive force. Doing so may damage your tent and void warranty.