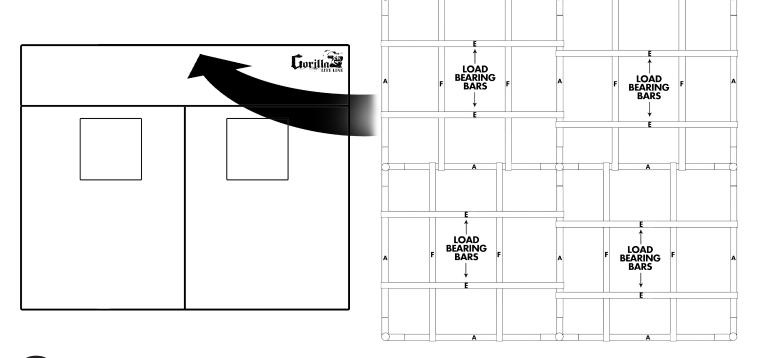

<sup>\*</sup> Your tent may look different than this illustration.

Bring tent body to Velcro assist strips then zip tent.

Zipper Detail

Add Roof Support Beams. Position E poles, then F pole. Aaa Noor oo<sub>min</sub>
E poles are load bearing.